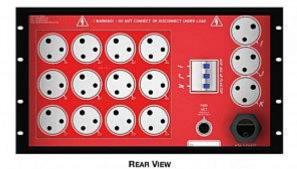

## **SPECIFICATIONS:**

Inputs

1 x 63A 380V 3-Phase L1-L2-L3+N+E

1 x 5-Pin 63A C-form plug on 1.5m cable

1 x 4-Pole 63A Overload Breaker

30mA Earth Leakage Protection

**Outputs** 

12 x 16A 1-Phase L+N+E Circuits

12 x 16A SA Plug \*

12 x 16A 1-Pole Overload Breaker

Service Outlets

Service Sub-Distribution Board

3 x 16A SA Service Plug \*

3 x 16A 1-Pole Overload Breaker