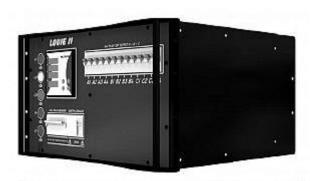

# Louie II 63A 3-Phase Distro

ONLY AVAILABLE WITH EARTH LEAKAGE

#### **DIMENSIONS:**

19? Rack Standard6u Rack Space436.4mm Mounting depth

Download brochure

<sup>\*</sup> Available with BS Standard / Euro Standard Outlet

<sup>\*\*</sup> Requires separate network management unit (sold separately)