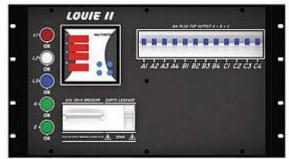

## **KEY FEATURES:**

High Quality Rack Mount Enclosure
Durable Laser Engraved Legend
High Quality Circuit Breakers
Rugged Connectors
Integrated 3-Phase Digital Multimeter
Microprocessor Controlled L1-L2-L3-N-E Status LED
Designed to be used as a stand-alone distribution board
Service power outlets on Main Earth Leakage
(Shared with main system)

## **SPECIFICATIONS:**

Inputs

1 x 63A 380V 3-Phase L1-L2-L3+N+E

1 x 5-Pin 63A C-form plug on 1.5m cable

1 x 4-Pole 63A Overload Breaker

30mA Earth Leakage Protection

**Outputs** 

12 x 16A 1-Phase L+N+E Circuits

12 x 16A SA Plug \*

12 x 16A 1-Pole Overload Breaker

Service Outlets

Service Sub-Distribution Board

3 x 16A SA Service Plug \*

3 x 16A 1-Pole Overload Breaker